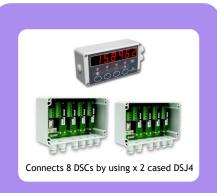

## Digital Strain RS485 Display Module

The DS485DIS is an LED display module allowing the connection and summing of up to eight (8) DSC or DLC devices, using DSJ4.

The DS485DIS connects to various RS485 DSC and DLC devices. Such as Mantracourts' DSCS4MAN, DSCH4MAN, DLCSMAN and DLCHMAN. The DSC and DLC devices must have sequential station numbers from 1 to the total number of devices. The default baudrate is 115200.

DSJ1 Strain gauge data converter to RS232. Modbus, CAN, RS485

DSJ4 4 channel digital load cell converter CAN RS485 Modbus, or IP65 cased version available