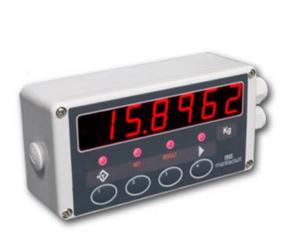

## Digital Strain RS485 Display Module

The DS485DIS is an LED display module allowing the connection and summing of up to eight (8) DSC or DLC devices, using DSJ4.

#### Introduction

The DS485DIS Display Module for DSC & DLC (DCell) Digital Load Cells with RS485 input is exclusively for DSC/DLC digital load cells. With an LED display for direct connection of up to eight (8) DSC or DLC load cell aquisition devices. There are 3 display modes:

#### Specification at a Glance

- 6 digit 20 mm LED display in Red
- Displays up to 8 DSC or DLC individual or summed devices
- IP65 / NEMA 4 enclosure dimensions 160 x 80 x 55 mm